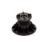

LF-LEVELLING, ADJUSTABLE PEDESTALS



# **Product Datasheet**

## SIZE RANGE

The vast height range of the PedestalPro self-levelling adjustable pedestal allows it to overcome very large changes in surface level, and also conceal services, ductwork

# and pipes beneath the paving.

# **TECHNICAL SPECIFICATIONS**

Material

Biological/Chemical

Height Range

Compression

Base Diameter

Head Diameter

Spacer tab thicknesses

Working Temperature

PP Polyproylene (recyclable), UV resistant

Resistant to moulds, algae, alkali, bitumen

40-56mm, 50-70mm, 70-110mm, 110-160mm, 150-210mm, 200-300mm, 300-400mm, 400-500mm, 600-700mm,

700-800mm, 800-900mm, 900-1000mm

2100 Kg (certified compression data available on request)

210mm / 220mm

130mm

2mm / 4mm (standard) / 6mm

-40°C - 120°C

















Base Diameter 220mm

Base Diameter 210mm

# OPTIONAL EXTRAS



# Perimeter Spacer Tab

Spaces the paving evenly against perimeter walls/ parapets, reducing movement and ensuring membrane protection.



## Base Rubber Shock Pad

Installed to enhance acoustic properties, or where membrane requires additional protection



## Non-rocking head

For use when the head needs to remain in the flat



# Head Rubber Shock Pad

Installed to enhance acoustic properties, and reduce movement with specific paving types e.g. porcelain.



For help calculating quantities of pedestals you require, or for any other guidance regarding your project, call Roof-Pro on 03335 771 500.