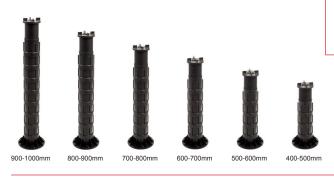

## SIZE RANGE

The vast height range of the PedestalPro self-levelling adjustable pedestal allows it to overcome very large changes in surface level, and also conceal services, ductwork

# and pipes beneath the paving.

Working Temperature

PP Polyproylene (recyclable), UV resistant

Resistant to moulds, algae, alkali, bitumen

40-56mm, 50-70mm, 70-110mm, 110-160mm, 150-210mm, 200-300mm, 300-400mm, 400-500mm, 600-700mm,

700-800mm, 800-900mm, 900-1000mm