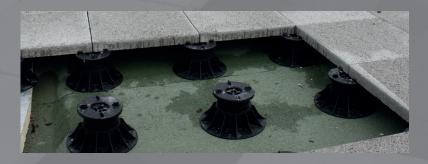

# **Product Datasheet**

The PedestalPro PH self-levelling adjustable pedestal is unrivalled in its field. Designed to support any type of calibrated paving, it offers the highest compressive strength of any pedestal system on the market.

Its unique self-levelling head and impressive height range will accommodate even the most complex paving issues – including sloping areas, drainage and maintenance access.

## SIZE RANGE

The vast height range of the PedestalPro self-levelling adjustable pedestal allows it to overcome very large changes in surface level, and also conceal services, ductwork

# and pipes beneath the paving.