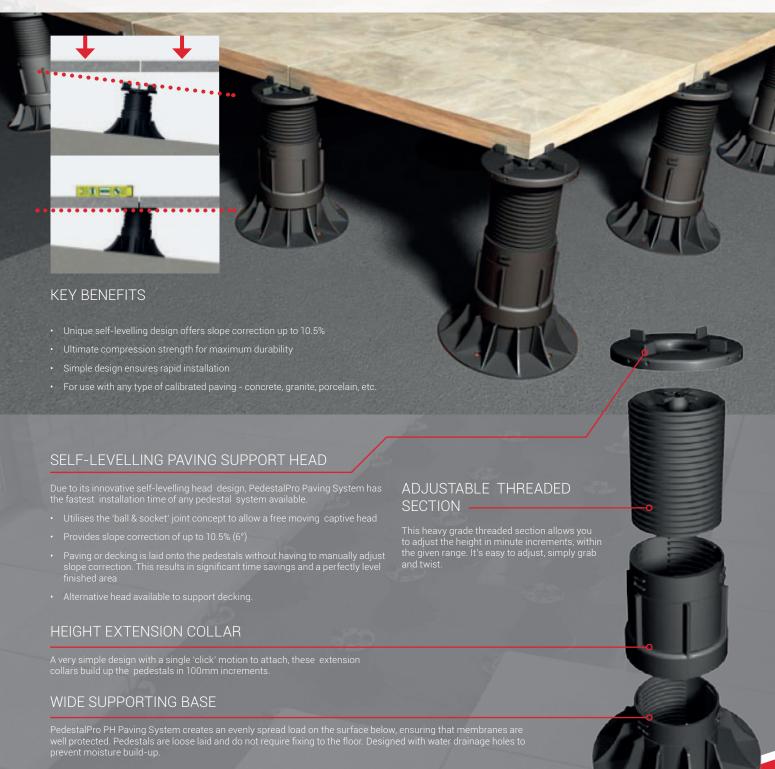

# **Product Datasheet**

The PedestalPro PH self-levelling adjustable pedestal is unrivalled in its field. Designed to support any type of calibrated paving, it offers the highest compressive strength of any pedestal system on the market.

Its unique self-levelling head and impressive height range will accommodate even the most complex paving issues – including sloping areas, drainage and maintenance access.