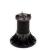

# **Product Datasheet**

The PedestalPro PH self-levelling adjustable pedestal is unrivalled in its field. Designed to support any type of calibrated paving, it offers the highest compressive strength of any pedestal system on the market.

Its unique self-levelling head and impressive height range will accommodate even the most complex paving issues – including sloping areas, drainage and maintenance access.