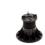

# Perimeter Spacer Tab

Spaces the paving evenly against perimeter walls/ parapets, reducing movement and ensuring membrane protection.