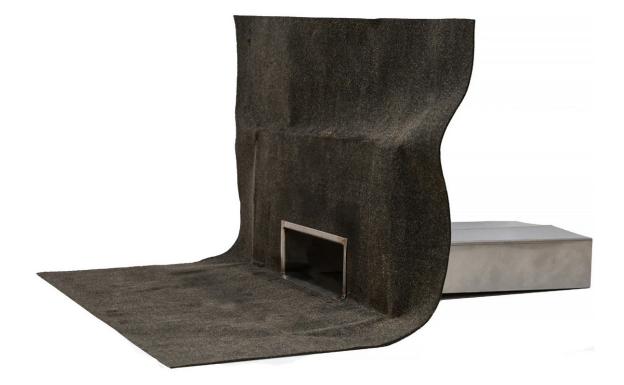

## **ProDrain parapet plus rainwater outlets**

## Applications

 Rainwater outlets specifically designed for use in throughwall applications or parapets

## Features

- High quality 600mm long spigot manufactured from durable stainless steel
- Factory bonded flange to match specific membrane material being used (material must be specified at time of order)
- Membrane attached to the outlet allows for easy installation
- Suitable for use in new build or refurbishment applications